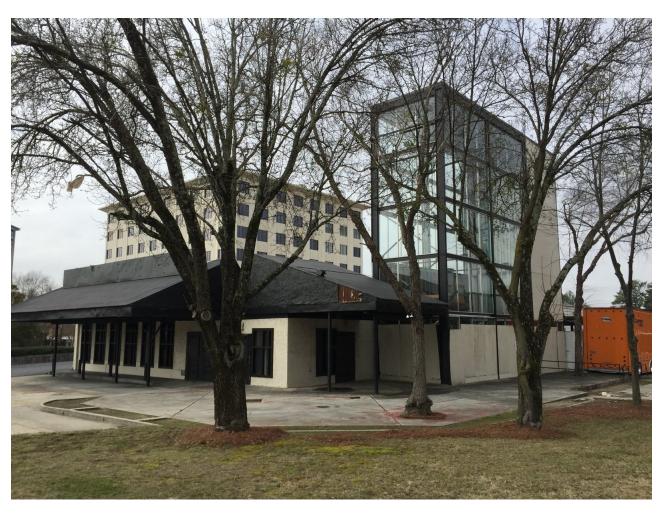

### **AVAILABLE SPACE**

Spanx

AVAILABLE SPACE: 9,200 sf +/1 available for short term lease- DIVISIBLE

3002 Peachtree- former \$3 café- 9200+/- sf

20 Pharr rd- 1815+/- sf- **LEASED** 

30 Pharr rd-3220+/-sf- LEASED

50 Pharr rd- 800+/- sf- LEASED