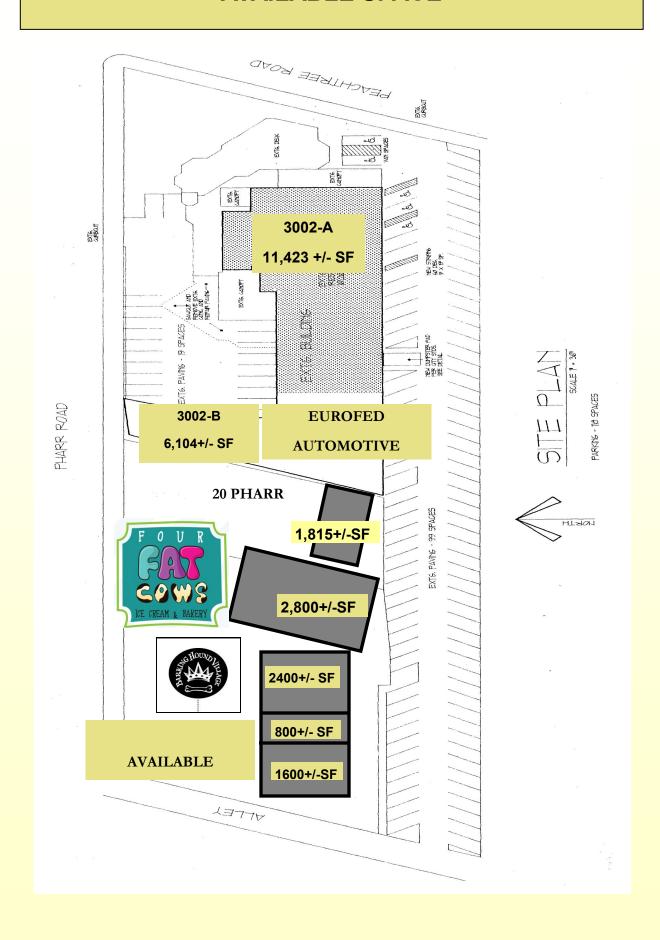

Spanx

AVAILABLE SPACE: 9,200 sf +/1 available for short term lease- DIVISIBLE

3002 Peachtree- former \$3 café- 9200+/- sf

20 Pharr rd- 1815+/- sf- **LEASED** 

30 Pharr rd-3220+/-sf- LEASED

50 Pharr rd- 800+/- sf- LEASED

54 Pharr rd- 1600+/- sf- LEASED

ACCESS: Excellent visibility and frontage along Peachtree and Pharr road with a

fully signalized intersection.

**TRAFFIC** 

COUNTS: 19,850 VPD on Peachtree North of Pharr

33,330 VPD on Peachtree South of Pharr

### **AVAILABLE SPACE**