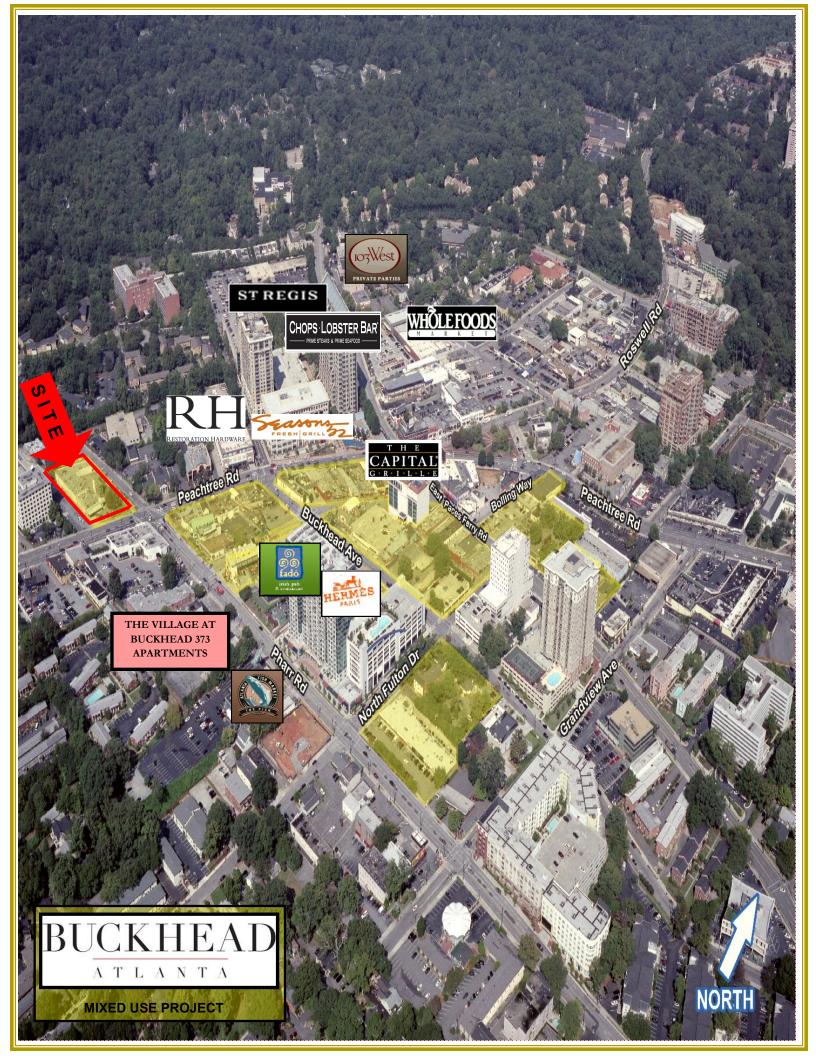

## PEACHTREE AND PHARR RD PROPERTY AERIAL

#### BUCKHEAD ATLANTA NOW OPEN ACROSS THE STREET!

Gentlemen Thirteen Pies

**AERIAL RETAIL:** Barnes and Noble , Publix, North Face, Whole Foods, Buckhead Atlanta

600,00 sf Luxury Development including: Akris, Bella bag, Christian Louboutin, diptyque, Helmut Lang, Theory, Tod's, Jimmy Choo, Brunello Cucinelli, Canali, Etro, Hermes, L'Occitane, Montclair, Scoop NYC, Dior and