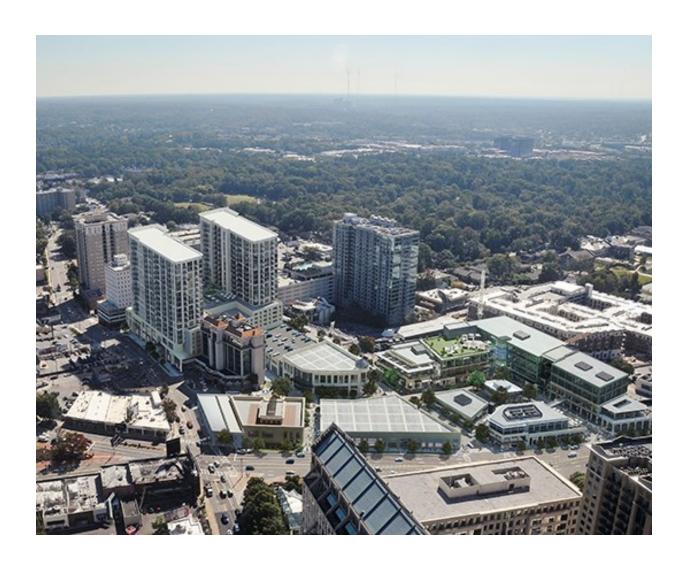

ix, North Face, Whole Foods, Buckhead Atlanta

600,00 sf Luxury Development including: Akris, Bella bag, Christian Louboutin, diptyque, Helmut Lang, Theory, Tod's, Jimmy Choo, Brunello Cucinelli, Canali, Etro, Hermes, L'Occitane, Montclair, Scoop NYC, Dior and

Spanx

AVAILABLE SPACE: 9,200 sf +/1 available for short term lease- DIVISIBLE

3002 Peachtree- former \$3 café- 9200+/- sf

20 Pharr rd- 1815+/- sf- **LEASED** 

30 Pharr rd-3220+/-sf- LEASED

50 Pharr rd- 800+/- sf- LEASED

54 Pharr rd- 1600+/- sf- LEASED

ACCESS: Excellent visibility and frontage along Peachtree and Pharr road with a

fully signalized intersection.

**TRAFFIC** 

COUNTS: 19,850 VPD on Peachtree North of Pharr

33,330 VPD on Peachtree South of Pharr





#### **BUCKHEAD ATLANTA IMAGES**





### BUCKHEAD ATLANTA



## PEACHTREE AND PHARR RD PROPERTY AERIAL



### **AVAILABLE SPACE**



# PEACHTREE RD AND PHARR RD DEMOGRAPHICS

| DESCRIPTION            | 3 - MILE RADIUS | 5 - MILE RADIUS | 7 - MILE RADIUS |
|------------------------|-----------------|-----------------|-----------------|
|                        |                 |                 |                 |
| POPULATION 2011        | 116,893         | 301,378         | 578,799         |
| PROJECTION 2016        | 130,154         | 329,252         | 627,997         |
| HOUSEHOLD 2011         | 57,586          | 318,375         | 253,748         |
| AVERAGE HH INCOME 2011 | 117,417         | 105,518         | 90,146          |
| MEDIAN AGE FEMALE 2011 | 37.57           | 35.52           | 35.44           |
| MEDIAN AGE MALE 2011   | 36.84