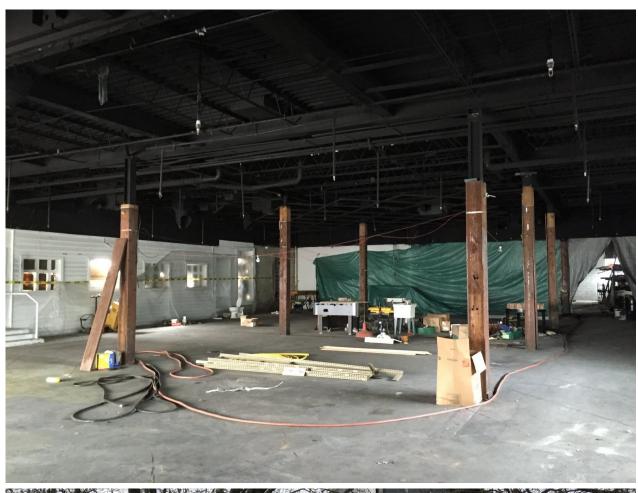

### **AVAILABLE SPACE**

Spanx

AVAILABLE SPACE: 9,200 sf +/1 available for short term lease- DIVISIBLE

3002 Peachtree- former \$3 café- 9200+/- sf

20 Pharr rd- 1815+/- sf- **LEASED** 

30 Pharr rd-3220+/-sf- LEASED

50 Pharr rd- 800+/- sf- LEASED