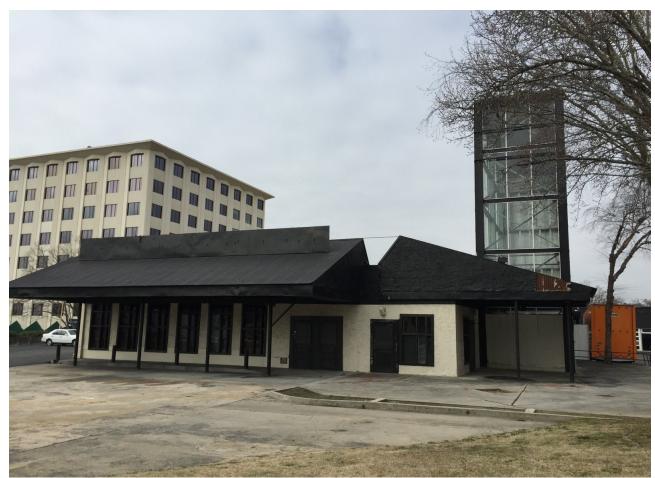

### **AVAILABLE SPACE**

Spanx

AVAILABLE SPACE: 9,200 sf +/1 available for short term lease- DIVISIBLE

3002 Peachtree- former \$3 café- 9200+/- sf

20 Pharr rd- 1815+/- sf- **LEASED** 

30 Pharr rd-3220+/-sf- LEASED

50 Pharr rd- 800+/- sf- LEASED