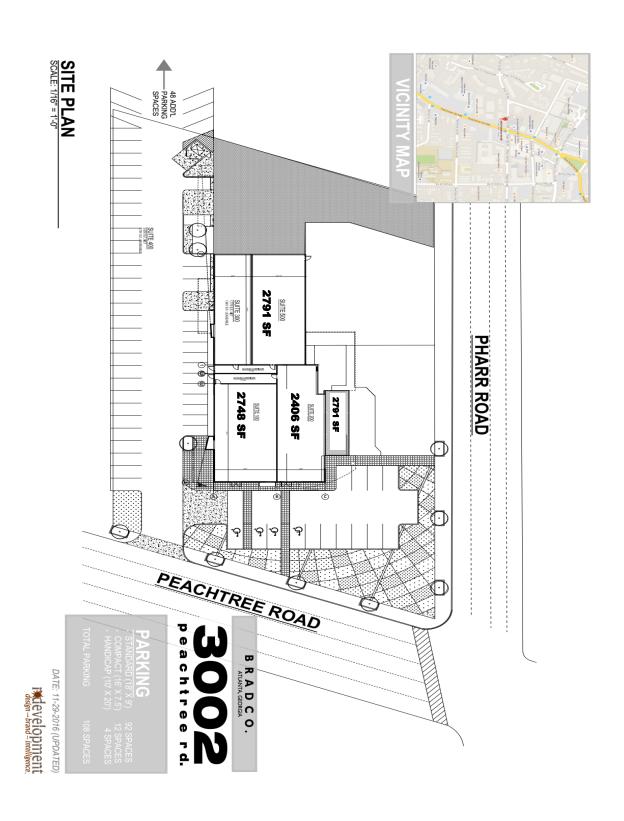

PEACHTREE RD AND PHARR RD DEMOGRAPHICS

| DESCRIPTION            | 3 - MILE RADIUS | 5 - MILE RADIUS | 7 - MILE RADIUS |
|------------------------|-----------------|-----------------|-----------------|
|                        |                 |                 |                 |
| POPULATION 2011        | 116,893         | 301,378         | 578,799         |
| PROJECTION 2016        | 130,154         | 329,252         | 627,997         |
| HOUSEHOLD 2011         | 57,586          | 318,375         | 253,748         |
| AVERAGE HH INCOME 2011 | 117,417         | 105,518         | 90,146          |
| MEDIAN AGE FEMALE 2011 | 37.57           | 35.52           | 35.44           |
| MEDIAN AGE MALE 2011   | 36.84           | 35.19           | 34.8            |

### 3002 OVERALL FLOOR PLAN



#### 3002 FRONT SPACE FLOOR PLAN