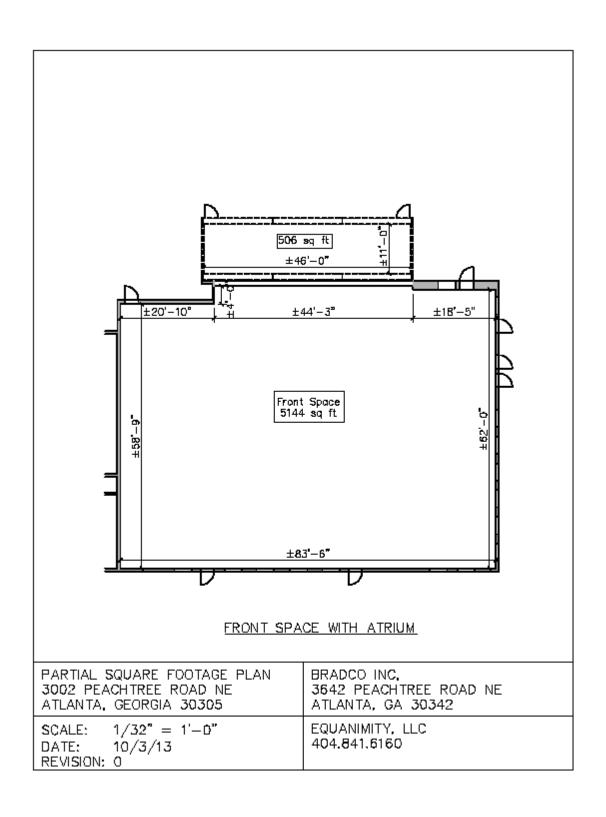

#### 3002 FRONT SPACE FLOOR PLAN

Spanx

AVAILABLE SPACE: 9,200 sf +/1 available for short term lease- DIVISIBLE

3002 Peachtree- former \$3 café- 9200+/- sf

20 Pharr rd- 1815+/- sf- **LEASED** 

30 Pharr rd-3220+/-sf- LEASED

50 Pharr rd- 800+/- sf- LEASED