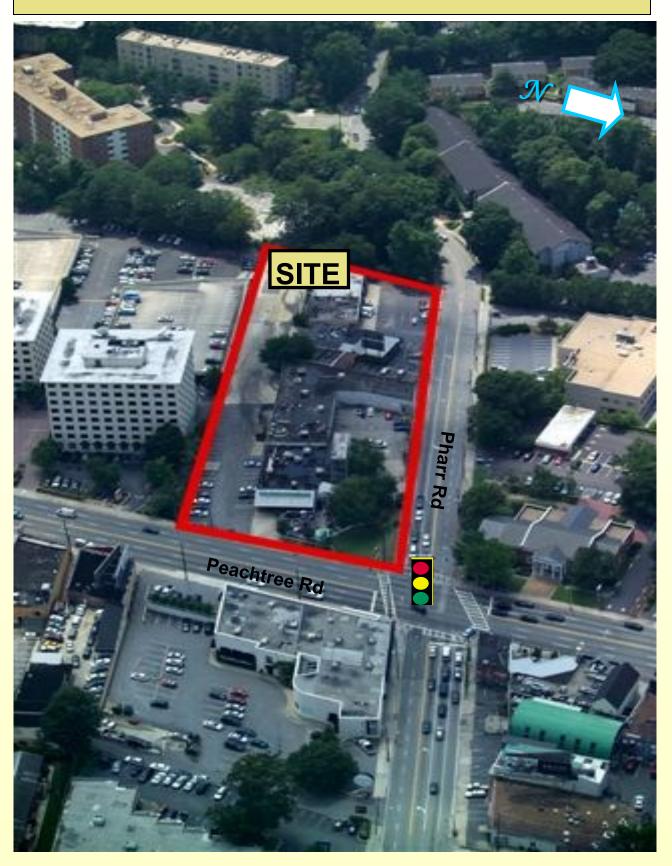

## PEACHTREE RD AND PHARR RD PROPERTY INFORMATION

A landmark location Located In the heart of the prestigious Buckhead neighborhood at the

intersection of

Peachtree and Pharr Rd

#### KEY ELEMENTS OF PROPERTY

**LOCATION:** SW corner Peachtree Rd and Pharr Rd heart of Atlanta's

prestigious and historic Buckhead area

**AREA** 

**RESTAURANTS** Brio, Chops Lobster Bar, Nava, Seasons 52, The Atlanta Fish Market,