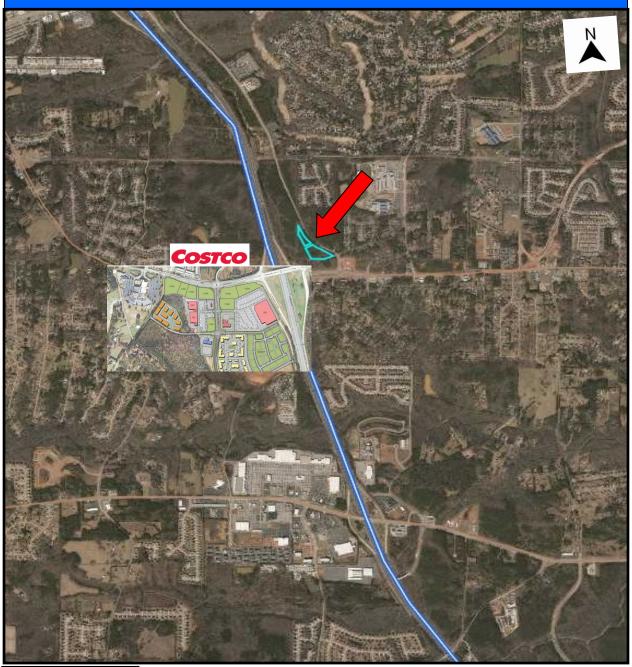

#### PROPERTY HIGHLIGHTS

- NE QUADRANT OF JODECO RD AND I-75
- POSSIBLE ASSEMBLEDGE WITH ADDITIONAL LAND
- EXCELLENT EXPOSURE AND ACCESS
- CLOSE PROXIMET TO I-75
- CITY OF STOCKBRIDGE NO MULTI-FAMILY MORA-TORIUM CURRENTLY IN PLACE
- \$550,000/ACRE