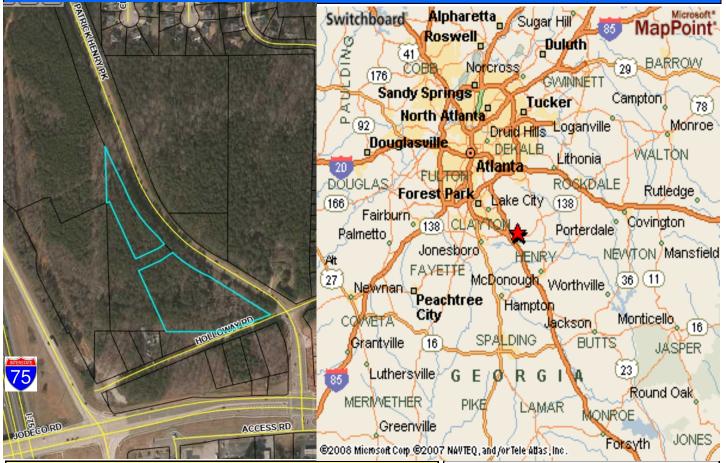

# 6.16 +/- ACRES

NW QUADRANT OF JODECO RD & PATRICK HENRY PKY

### STOCKBRIDGE GA

| 2010          | 1MI      | ЗМІ      | 5MI      |
|---------------|----------|----------|----------|
| POPULATION    | 3,853    | 36,261   | 95,051   |
| HOUSEHOLDS    | 1,329    | 12,682   | 34,190   |
| AV. HH INCOME | \$89,258 | \$83,061 | \$86,493 |

## 6.16 ACRES JODECO RD /HOLLOWAY DR AND PATRICK HENRY PARKWAY