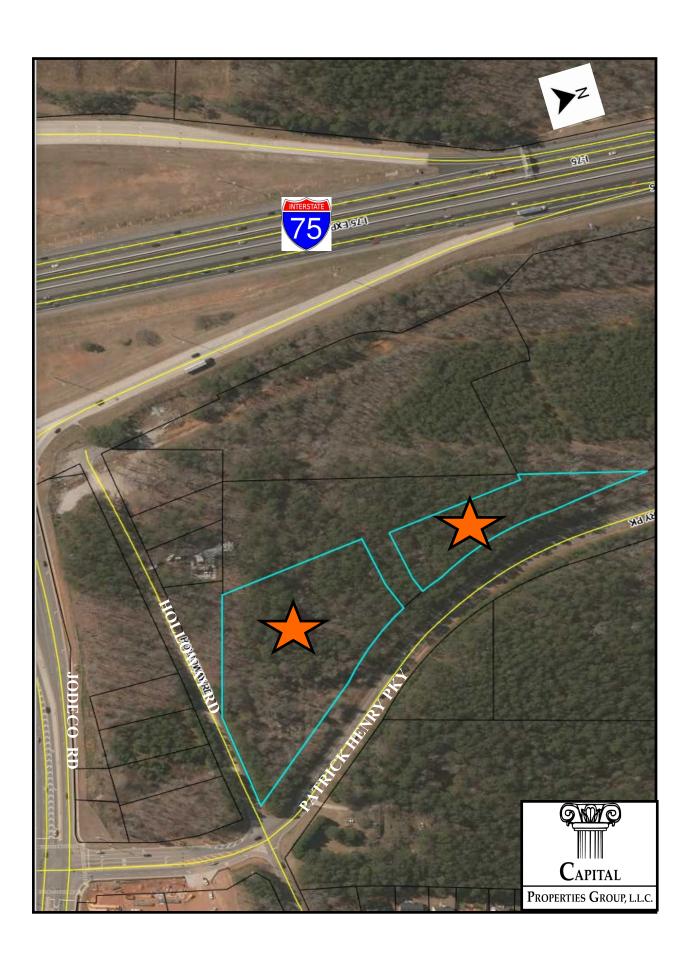

# 6.16 +/- ACRES

NW QUADRANT OF JODECO RD & PATRICK HENRY PKY

#### PROPERTY HIGHLIGHTS

- NE QUADRANT OF JODECO RD AND I-75
- POSSIBLE ASSEMBLEDGE WITH ADDITIONAL LAND
- EXCELLENT EXPOSURE AND ACCESS
- CLOSE PROXIMET TO I-75
- CITY OF STOCKBRIDGE NO MULTI-FAMILY MORA-TORIUM CURRENTLY IN PLACE
- \$550,000/ACRE

## 6.16 ACRES JODECO RD /HOLLOWAY DR AND PATRICK HENRY PARKWAY