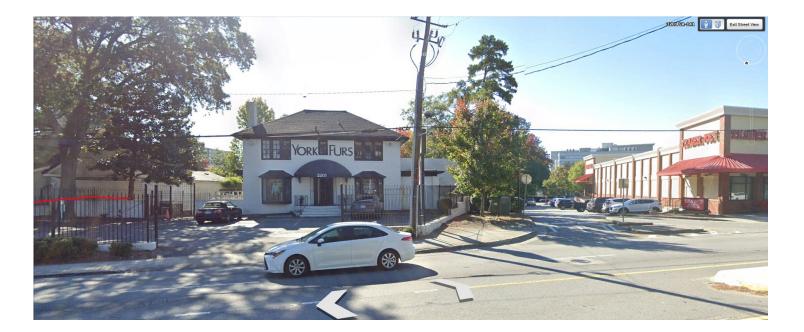

## AVAILABLE FORMER YORK FURS

3201 Peachtree Rd at E. Shadowlawn 3,297 SF FREESTANDING BUILDING

|                                                                                   | 1MI                           | 3MI                            | 5MI                             | PROPERTY HIGHLIGHTS                                       |                                                |
|-----------------------------------------------------------------------------------|-------------------------------|--------------------------------|---------------------------------|-----------------------------------------------------------|------------------------------------------------|
| POPULATION<br>HOUSEHOLDS<br>AV. HH INCOME                                         | 31,506<br>17,395<br>\$115,232 | 133,109<br>65,219<br>\$121,759 | 337,201<br>158,694<br>\$116,156 |                                                           | Y 3,297+/- SF OF RETAIL SPACE<br>D FLOOR SPACE |
| CONTACT ED LEE                                                                    |                               |                                |                                 | SIGNALIZED INTERSECTION<br>HIGH PROFILE BUCKHEAD LOCATION |                                                |
| ed@capitalpropertiesgroup.com<br>CAPITAL PROPERTIES GROUP, L.L.C.<br>404-233-8450 |                               |                                |                                 | CONVIENT TO T<br>BUCKHEAD SH                              | RADER JOE'S , ALDI AND OTHER<br>OPPING         |
|                                                                                   |                               | PROPERTIES                     | GROUP, L.L.C.                   |                                                           |                                                |