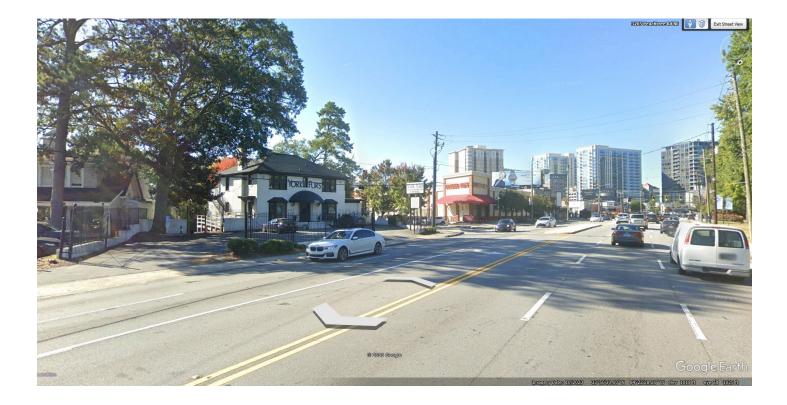

## AVAILABLE FORMER YORK FURS

3201 Peachtree Rd at E. Shadowlawn 3,297 SF FREESTANDING BUILDING

|                                                                                   | 1MI                           | 3MI                            | 5MI                             | PROPERTY HIGHLIGHTS                                       |                                                |
|-----------------------------------------------------------------------------------|-------------------------------|--------------------------------|---------------------------------|-----------------------------------------------------------|------------------------------------------------|
| POPULATION<br>HOUSEHOLDS<br>AV. HH INCOME                                         | 31,506<br>17,395<br>\$115,232 | 133,109<br>65,219<br>\$121,759 | 337,201<br>158,694<br>\$116,156 |                                                           | Y 3,297+/- SF OF RETAIL SPACE<br>D FLOOR SPACE |
| CONTACT ED LEE                                                                    |                               |                                |                                 | SIGNALIZED INTERSECTION<br>HIGH PROFILE BUCKHEAD LOCATION |                                                |
| ed@capitalpropertiesgroup.com<br>CAPITAL PROPERTIES GROUP, L.L.C.<br>404-233-8450 |                               |                                |                                 | CONVIENT TO T<br>BUCKHEAD SH                              | RADER JOE'S , ALDI AND OTHER<br>OPPING         |
|                                                                                   |                               | PROPERTIES                     | GROUP, L.L.C.                   |                                                           |                                                |