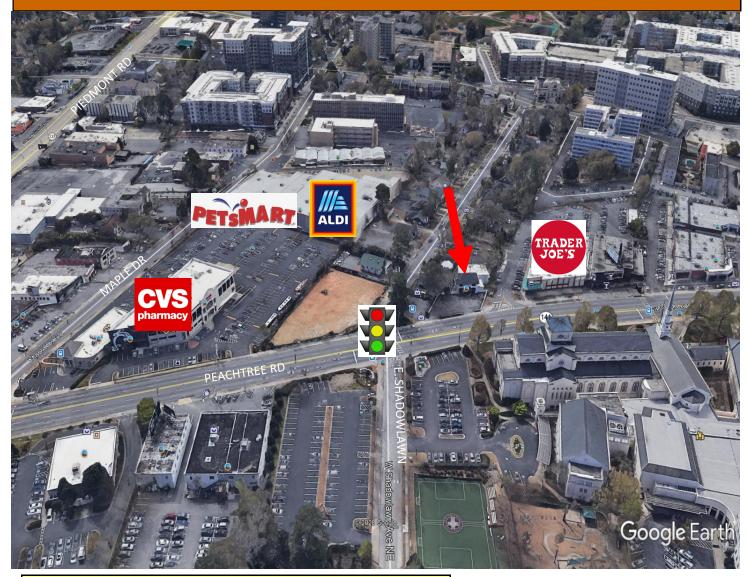

## AVAILABLE FORMER YORK FURS

3201 Peachtree Rd at E. Shadowlawn 3,297 SF FREESTANDING BUILDING

|                                                                                   | 1MI                           | 3MI                            | 5MI                             | PROPERTY HIGHLIGHTS                                       |                                                |
|-----------------------------------------------------------------------------------|-------------------------------|--------------------------------|---------------------------------|-----------------------------------------------------------|------------------------------------------------|
| POPULATION<br>HOUSEHOLDS<br>AV. HH INCOME                                         | 31,506<br>17,395<br>\$115,232 | 133,109<br>65,219<br>\$121,759 | 337,201<br>158,694<br>\$116,156 |                                                           | Y 3,297+/- SF OF RETAIL SPACE<br>D FLOOR SPACE |
| CONTACT ED LEE                                                                    |                               |                                |                                 | SIGNALIZED INTERSECTION<br>HIGH PROFILE BUCKHEAD LOCATION |                                                |
| ed@capitalpropertiesgroup.com<br>CAPITAL PROPERTIES GROUP, L.L.C.<br>404-233-8450 |                               |                                |                                 | CONVIENT TO T<br>BUCKHEAD SH                              | RADER JOE'S , ALDI AND OTHER<br>OPPING         |
|                                                                                   |                               | PROPERTIES                     | GROUP, L.L.C.                   |                                                           |                                                |