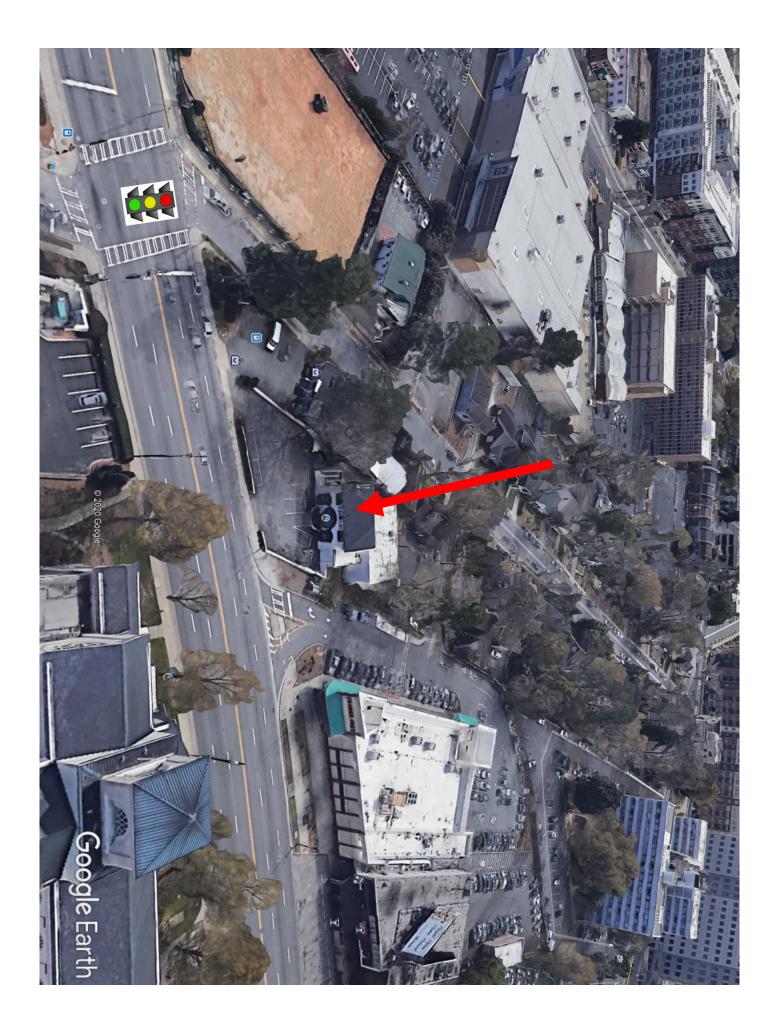

## AVAILABLE FORMER YORK FURS

3201 Peachtree Rd at E. Shadowlawn 3,297 SF FREESTANDING BUILDING

|                                                                                   | 1MI                           | 3MI                            | 5MI                             | PROPERTY HIGHLIGHTS                                       |                                                |
|-----------------------------------------------------------------------------------|-------------------------------|--------------------------------|---------------------------------|-----------------------------------------------------------|------------------------------------------------|
| POPULATION<br>HOUSEHOLDS<br>AV. HH INCOME                                         | 31,506<br>17,395<br>\$115,232 | 133,109<br>65,219<br>\$121,759 | 337,201<br>158,694<br>\$116,156 |                                                           | Y 3,297+/- SF OF RETAIL SPACE<br>D FLOOR SPACE |
| CONTACT ED LEE                                                                    |                               |                                |                                 | SIGNALIZED INTERSECTION<br>HIGH PROFILE BUCKHEAD LOCATION |                                                |
| ed@capitalpropertiesgroup.com<br>CAPITAL PROPERTIES GROUP, L.L.C.<br>404-233-8450 |                               |                                |                                 | CONVIENT TO T<br>BUCKHEAD SH                              | RADER JOE'S , ALDI AND OTHER<br>OPPING         |
|                                                                                   |                               | PROPERTIES                     | GROUP, L.L.C.                   |                                                           |                                                |