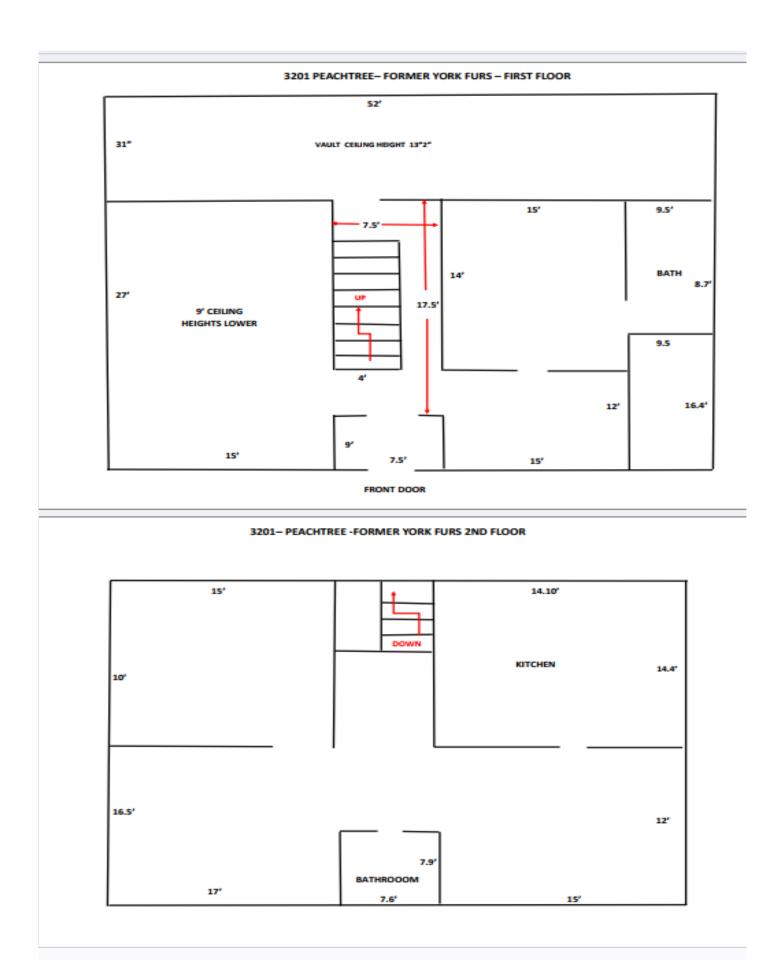

## AVAILABLE FORMER YORK FURS

3201 Peachtree Rd at E. Shadowlawn 3,297 SF FREESTANDING BUILDING

|                                                                                   | 1MI                           | 3MI                            | 5MI                             | PROPERTY HIGHLIGHTS                                       |                                                |
|-----------------------------------------------------------------------------------|-------------------------------|--------------------------------|---------------------------------|-----------------------------------------------------------|------------------------------------------------|
| POPULATION<br>HOUSEHOLDS<br>AV. HH INCOME                                         | 31,506<br>17,395<br>\$115,232 | 133,109<br>65,219<br>\$121,759 | 337,201<br>158,694<br>\$116,156 |                                                           | Y 3,297+/- SF OF RETAIL SPACE<br>D FLOOR SPACE |
| CONTACT ED LEE                                                                    |                               |                                |                                 | SIGNALIZED INTERSECTION<br>HIGH PROFILE BUCKHEAD LOCATION |                                                |
| ed@capitalpropertiesgroup.com<br>CAPITAL PROPERTIES GROUP, L.L.C.<br>404-233-8450 |                               |                                |                                 | CONVIENT TO T<br>BUCKHEAD SH                              | RADER JOE'S , ALDI AND OTHER<br>OPPING         |
|                                                                                   |                               | PROPERTIES                     | GROUP, L.L.C.                   |                                                           |                                                |