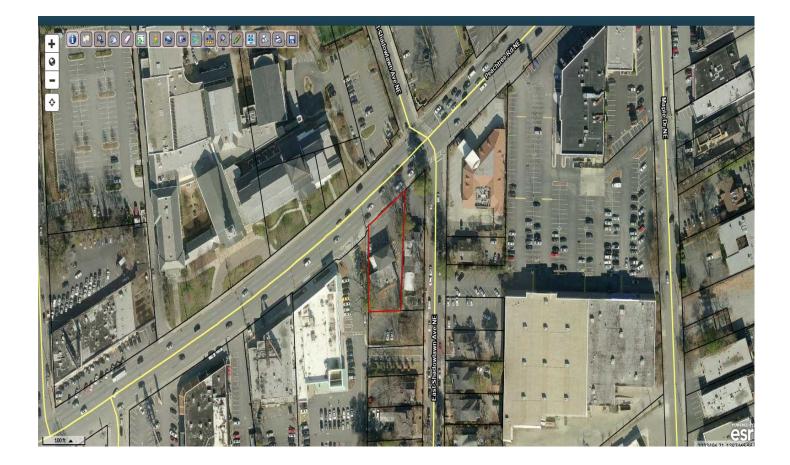

## AVAILABLE FORMER YORK FURS

3201 Peachtree Rd at E. Shadowlawn 3,297 SF FREESTANDING BUILDING

|                                                                                   | 1MI                           | 3MI                            | 5MI                             | PROPERTY HIGHLIGHTS                                       |                                                |
|-----------------------------------------------------------------------------------|-------------------------------|--------------------------------|---------------------------------|-----------------------------------------------------------|------------------------------------------------|
| POPULATION<br>HOUSEHOLDS<br>AV. HH INCOME                                         | 31,506<br>17,395<br>\$115,232 | 133,109<br>65,219<br>\$121,759 | 337,201<br>158,694<br>\$116,156 |                                                           | Y 3,297+/- SF OF RETAIL SPACE<br>D FLOOR SPACE |
| CONTACT ED LEE                                                                    |                               |                                |                                 | SIGNALIZED INTERSECTION<br>HIGH PROFILE BUCKHEAD LOCATION |                                                |
| ed@capitalpropertiesgroup.com<br>CAPITAL PROPERTIES GROUP, L.L.C.<br>404-233-8450 |                               |                                |                                 | CONVIENT TO T<br>BUCKHEAD SH                              | RADER JOE'S , ALDI AND OTHER<br>OPPING         |
|                                                                                   |                               | PROPERTIES                     | GROUP, L.L.C.                   |                                                           |                                                |