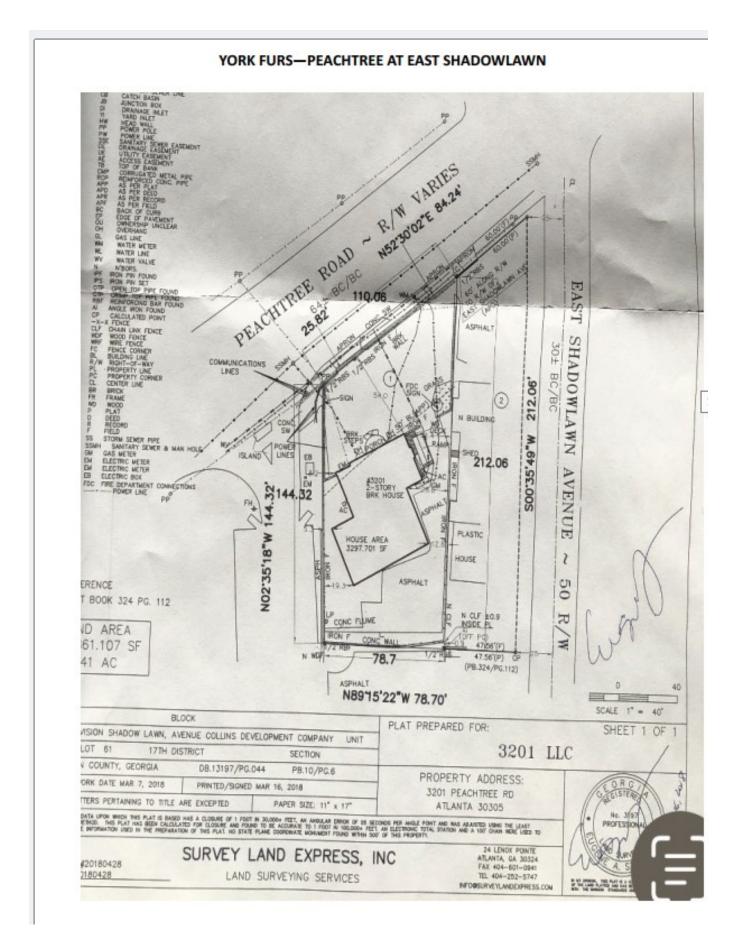

## AVAILABLE FORMER YORK FURS

3201 Peachtree Rd at E. Shadowlawn 3,297 SF FREESTANDING BUILDING

|                                                                                   | 1MI                           | 3MI                            | 5MI                             | PROPERTY HIGHLIGHTS                                       |                                                |
|-----------------------------------------------------------------------------------|-------------------------------|--------------------------------|---------------------------------|-----------------------------------------------------------|------------------------------------------------|
| POPULATION<br>HOUSEHOLDS<br>AV. HH INCOME                                         | 31,506<br>17,395<br>\$115,232 | 133,109<br>65,219<br>\$121,759 | 337,201<br>158,694<br>\$116,156 |                                                           | Y 3,297+/- SF OF RETAIL SPACE<br>D FLOOR SPACE |
| CONTACT ED LEE                                                                    |                               |                                |                                 | SIGNALIZED INTERSECTION<br>HIGH PROFILE BUCKHEAD LOCATION |                                                |
| ed@capitalpropertiesgroup.com<br>CAPITAL PROPERTIES GROUP, L.L.C.<br>404-233-8450 |                               |                                |                                 | CONVIENT TO T<br>BUCKHEAD SH                              | RADER JOE'S , ALDI AND OTHER<br>OPPING         |
|                                                                                   |                               | PROPERTIES                     | GROUP, L.L.C.                   |                                                           |                                                |